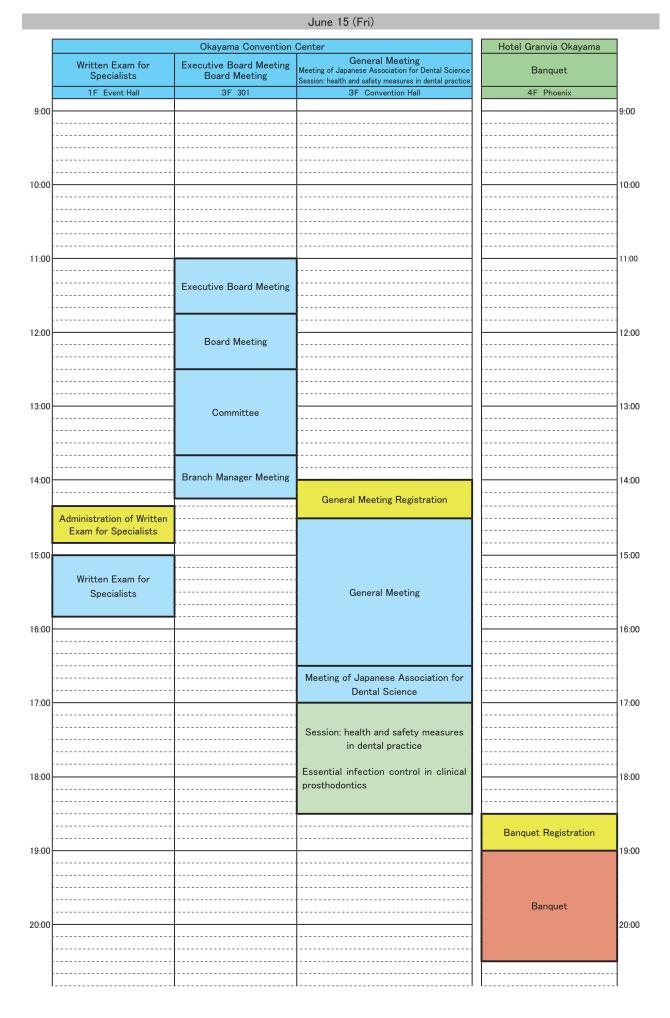

### The 127 Annual Meeting of Japan Prosthodontic Society



## The 127 Annual Meeting of Japan Prosthodontic Society

## June 16 (Sat)

|       | Hotel Granvia Okayama                                                                                                                                                               |                                                                                                                                                            |                                                                                                      |                                                                    | Okayama Conv                                                                                                | ention Center